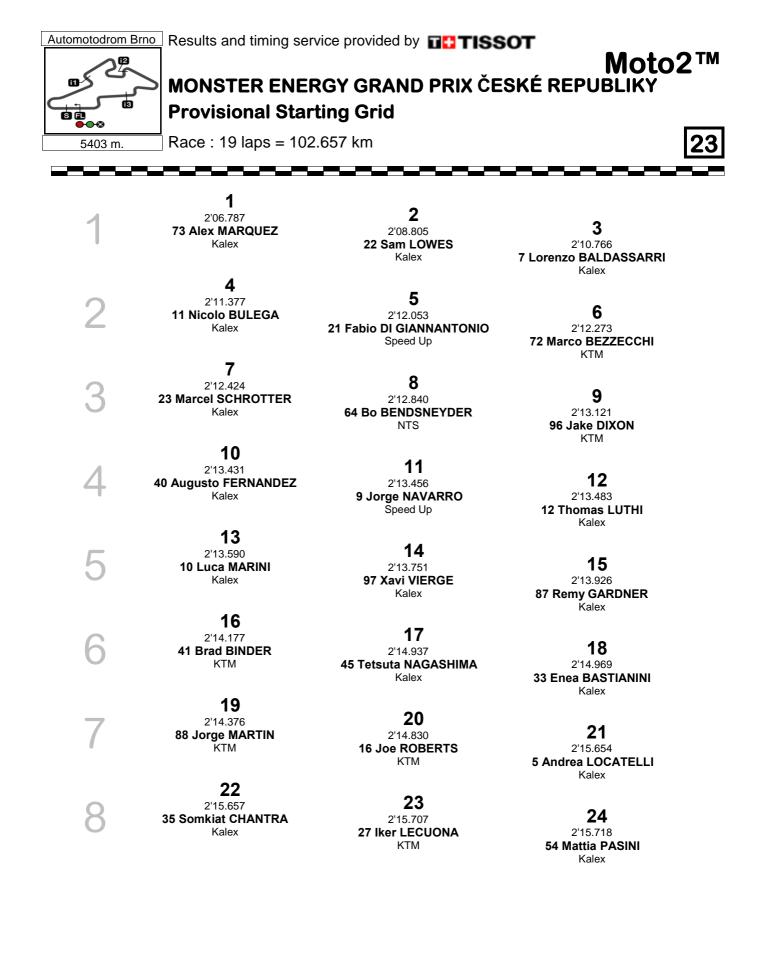

## MONSTER ENERGY GRAND PRIX ČESKÉ REPUBLIKY **Provisional Starting Grid**

Race : 19 laps = 102.657 km

25 2'15.936 **4 Steven ODENDAAL** NTS

28 2'16.895 **18 Xavi CARDELUS** KTM

31 2'20.173 65 Philipp OETTL KTM